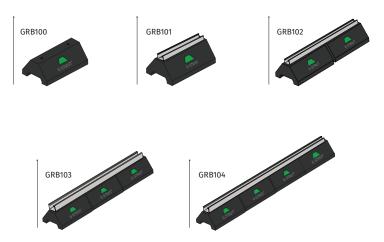

### 100 SERIES

| 100 SERIES |                                |  |  |
|------------|--------------------------------|--|--|
| PART #     | DESCRIPTION                    |  |  |
| GRB100     | 9.8" single base, no channel   |  |  |
| GRB101     | 9.8" single base, with channel |  |  |
| GRB102     | 20" system with 2 bases        |  |  |
| GRB103     | 30" system with 3 bases        |  |  |
| GRB104     | 40" system with 4 bases        |  |  |