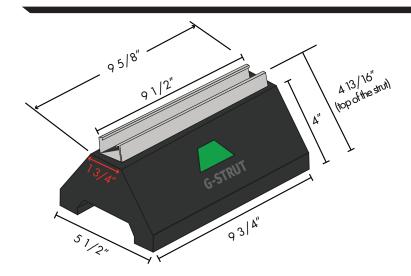

# 100 SERIES

**ROOFTOP SUPPORT BLOCK WITH STRUT** 

| GRB101 FEATURES AND BENEFITS   |                                                                  |  |
|--------------------------------|------------------------------------------------------------------|--|
| Materials/finishes             | 100% recycled rubber base; 1/ 5/8" x 13/16" pre-galvanized strut |  |
| Strut dimension                | 13/16" standard                                                  |  |
| Safety                         | Green reflector for high visibility and safety                   |  |
| Weight (lbs.)                  | 5.3                                                              |  |
| Static load<br>capacity (lbs.) | 500                                                              |  |
| Ordering                       | 352 pieces per skid                                              |  |

### 100 SERIES OVERVIEW

STANDARD ROOFTOP BLOCK SUPPORT With 13/16" x 1 5/8", 14 gauge (G134), pre-galvanized steel strut channel\* \*(GRB100 is base only, no channel)

- Comes pre-assembled at factory
- 14 gauge, 13/16" pre-galvanized steel channel
- Uses standard strut fittings and clamps
- 100% recycled rubber block
- UV resistant materials
- Green reflector for high visibility and safety
- Innovative design inhibits floating and shifting
- Freeze and thaw resistant
- LEED certifiable product
- Vibration dampening
- Compatible with most rooftop materials