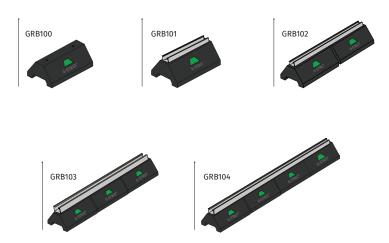

# ·100 SERIES

| 100 SERI | ES                             |
|----------|--------------------------------|
|          | 9.8" single base, no channel   |
| GRB101   | 9.8" single base, with channel |
| GRB102   | 20" system with 2 bases        |
| GRB103   | 30" system with 3 bases        |
| GRB104   | 40" system with 4 bases        |