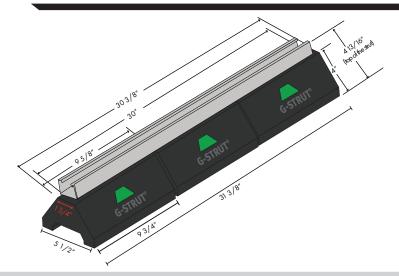

# **ROOFTOP SUPPORT BLOCK WITH 30"STRUT**

## gregorystrut.com

G-STRUT is a product of Gregory Strut

| GRB103 FEATURES AND BENEFITS |                                                                       |  |
|------------------------------|-----------------------------------------------------------------------|--|
| Materials/finishes           | 100% recycled rubber base; 1 5/8" x 13/16" pre-galvanized strut (30") |  |
| Strut dimension              | 13/16" standard                                                       |  |
| Safety                       | Green reflector for high visibility and safety                        |  |
| Weight (lbs.)                | 15.9                                                                  |  |
| Static load capacity (lbs.)  | 1,000                                                                 |  |
| Ordering                     | 100 pieces per skid                                                   |  |
| Notes                        | Available in all deeper strut profiles (see catalog for reference)    |  |

4100 13th St. SW, Canton, OH 44710 866-997-8788 (866-99STRUT) • GRB103 ·

100 SERIES

Environmentally friendly blocks. Made from 100% recycled tires.