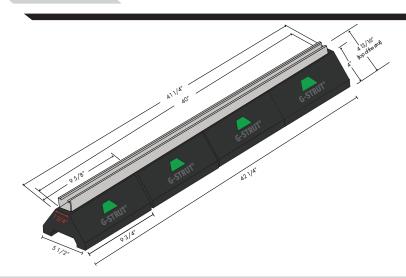

## gregorystrut.com

G-STRUT is a product of Gregory Strut

**ROOFTOP SUPPORT BLOCK WITH 40"STRUT** 

| GRB104 FEATURES AND BENEFITS   |                                                                       |  |
|--------------------------------|-----------------------------------------------------------------------|--|
| Materials/finishes             | 100% recycled rubber base; 1 5/8" x 13/16" pre-galvanized strut (40") |  |
| Strut dimension                | 13/16" standard                                                       |  |
| Safety                         | Green reflector for high visibility and safety                        |  |
| Weight (lbs.)                  | 21.2                                                                  |  |
| Static load<br>capacity (lbs.) | 1,000                                                                 |  |
| Ordering                       | 74 pieces per skid                                                    |  |
| Notes                          | Available in all deeper strut profiles (see catalog for reference)    |  |