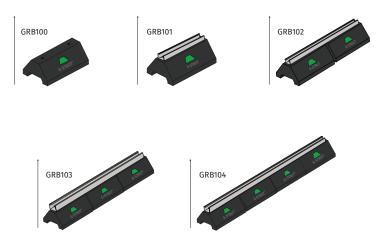

## 100 SERIES

| 100 SERIES |                                |  |  |
|------------|--------------------------------|--|--|
| PART #     | DESCRIPTION                    |  |  |
| GRB100     | 9.8" single base, no channel   |  |  |
| GRB101     | 9.8" single base, with channel |  |  |
| GRB102     | 20" system with 2 bases        |  |  |
| GRB103     | 30" system with 3 bases        |  |  |
| GRB104     | 40" system with 4 bases        |  |  |