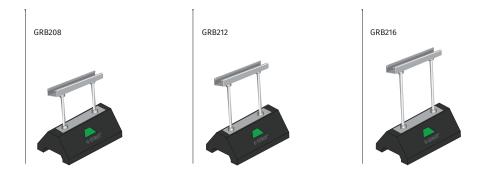

## 200 SERIES

| PART # | DESCRIPTION                             |  |
|--------|-----------------------------------------|--|
| GRB208 | 9.8" channel with 8" riser rod and LDP  |  |
| GRB212 | 9.8" channel with 12" riser rod and LDP |  |
| GRB216 | 9.8" channel with 16" riser rod and LDP |  |