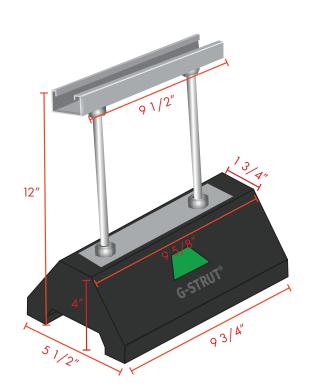

# 200 SERIES • GRB212 •

Environmentally friendly blocks. Made from 100% recycled tires.

**ROOFTOP RISER SERIES WITH STRUT** 

| GRB212 I                    | FEATURES AND BENEFITS                                                       |
|-----------------------------|-----------------------------------------------------------------------------|
| Materials/finishes          | 100% recycled rubber base; 1 5/8" x 13/16" pre-galvanized strut (9 1/2")    |
| Strut dimension             | 13/16" standard                                                             |
| Hardware                    | 100% recycled rubber base; 1 5/8" x 13/16"<br>pre-galvanized strut (9 1/2") |
| Safety                      | Green reflector for high visibility and safety                              |
| Weight (lbs.)               | 7.1                                                                         |
| Height                      | Packing height: 12"<br>Minimum height: 8"<br>Maximum height: 14"            |
| Static load capacity (lbs.) | 500                                                                         |
| Ordering                    | 129 pieces per skid                                                         |
| Notes                       | Load distribution plate is available (2")<br>Fender washers included        |