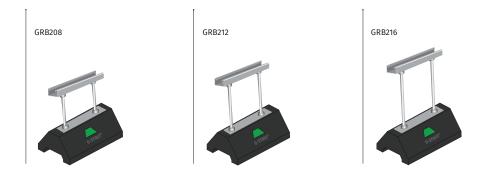

## 200 SERIES

| PART # | DESCRIPTION                             |  |
|--------|-----------------------------------------|--|
| GRB208 | 9.8" channel with 8" riser rod and LDP  |  |
| GRB212 | 9.8" channel with 12" riser rod and LDP |  |
| GRB216 | 9.8" channel with 16" riser rod and LDP |  |