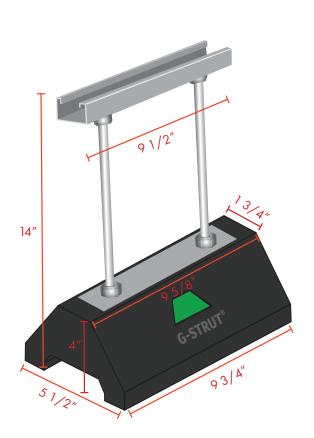

# 200 SERIES • GRB216 •

**ROOFTOP RISER SERIES WITH STRUT** 

| GRB216                      | FEATURES AND BENEFITS                                                    |
|-----------------------------|--------------------------------------------------------------------------|
| Materials/finishes          | 100% recycled rubber base; 1 5/8" x 13/16" pre-galvanized strut (9 1/2") |
| Strut dimension             | 13/16" standard                                                          |
| Hardware                    | 100% recycled rubber base; 15/8" x 13/16" pre-galvanized strut (9 1/2")  |
| Safety                      | Green reflector for high visibility and safety                           |
| Weight (lbs.)               | 7.1                                                                      |
| Height                      | Packing height: 12"<br>Minimum height: 8"<br>Maximum height: 14"         |
| Static load capacity (lbs.) | 500                                                                      |
| Ordering                    | 129 pieces per skid                                                      |
| Notes                       | Load distribution plate is available (2")<br>Fender washers included     |