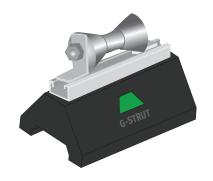

### 300 SERIES OVERVIEW

- Comes pre-assembled at factory
- 14 gauge, 13/16" pre-galvanized steel channel
- Uses standard strut fittings and clamps
- 100% recycled rubber block
- UV resistant materials
- Green reflector for high visibility and safety
- Innovative design inhibits floating and shifting
- Freeze and thaw resistant
- LEED certifiable product
- Vibration dampening
- Compatible with most rooftop materials
- Available in sizes 1" 6"

## 300 SERIES

| DART#   |        | DESCRIPTION                |  |  |
|---------|--------|----------------------------|--|--|
| PART #  | DESCRI | PHON                       |  |  |
| GRB3100 | 1"     | roller stand on roof block |  |  |
| GRB3125 | 11/4"  | roller stand on roof block |  |  |
| GRB3150 | 11/2"  | roller stand on roof block |  |  |
| GRB3200 | 2"     | roller stand on roof block |  |  |
| GRB3250 | 2 1/2" | roller stand on roof block |  |  |
| GRB3300 | 3"     | roller stand on roof block |  |  |
| GRB3350 | 3 1/2" | roller stand on roof block |  |  |
| GRB3400 | 4"     | roller stand on roof block |  |  |
| GRB3500 | 5"     | roller stand on roof block |  |  |
| GRB3600 | 6"     | roller stand on roof block |  |  |
|         |        |                            |  |  |