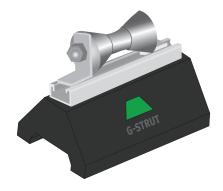

### 300 SERIES OVERVIEW

- Comes pre-assembled at factory
- 14 gauge, 13/16" pre-galvanized steel channel
- Uses standard strut fittings and clamps
- 100% recycled rubber block
- UV resistant materials
- Green reflector for high visibility and safety
- Innovative design inhibits floating and shifting
- Freeze and thaw resistant
- LEED certifiable product
- Vibration dampening
- Compatible with most rooftop materials
- Available in sizes 1" 6"

## 300 SERIES

| DART#   |        | DESCRIPTION                |  |  |
|---------|--------|----------------------------|--|--|
| PART #  | DESCRI | PHON                       |  |  |
| GRB3100 | 1"     | roller stand on roof block |  |  |
| GRB3125 | 11/4"  | roller stand on roof block |  |  |
| GRB3150 | 11/2"  | roller stand on roof block |  |  |
| GRB3200 | 2"     | roller stand on roof block |  |  |
| GRB3250 | 2 1/2" | roller stand on roof block |  |  |
| GRB3300 | 3"     | roller stand on roof block |  |  |
| GRB3350 | 3 1/2" | roller stand on roof block |  |  |
| GRB3400 | 4"     | roller stand on roof block |  |  |
| GRB3500 | 5"     | roller stand on roof block |  |  |
| GRB3600 | 6"     | roller stand on roof block |  |  |
|         |        |                            |  |  |