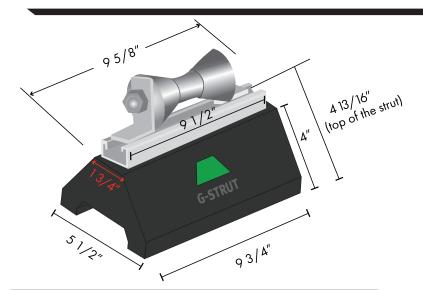

## · GRB300 ·

| GRB300 FEATURES AND BENEFITS |                                                |  |
|------------------------------|------------------------------------------------|--|
| Materials/finishes           | 100% recycled rubber base                      |  |
| Strut dimension              | 13/16" standard                                |  |
| Safety                       | Green reflector for high visibility and safety |  |
| Weight (lbs.)                | 5-10                                           |  |
| Static load capacity (lbs.)  | 500                                            |  |
| Ordering                     | 300-400 pieces per skid                        |  |

### 300 SERIES OVERVIEW

- Comes pre-assembled at factory
- 14 gauge, 13/16" pre-galvanized steel channel
- Uses standard strut fittings and clamps
- 100% recycled rubber block
- UV resistant materials
- Green reflector for high visibility and safety
- Innovative design inhibits floating and shifting
- Freeze and thaw resistant
- LEED certifiable product
- Vibration dampening
- Compatible with most rooftop materials
- Available in sizes 1" 6"