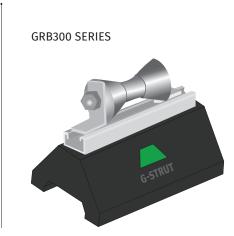

### gregorystrut.com

G-STRUT is a product of Gregory Strut

**ROLLER STAND BLOCK** 

| GRB300 FEATURES AND BENEFITS   |                                                |  |  |
|--------------------------------|------------------------------------------------|--|--|
| Materials/finishes             | 100% recycled rubber base                      |  |  |
| Safety                         | Green reflector for high visibility and safety |  |  |
| Weight (lbs.)                  | 5-10                                           |  |  |
| Static load<br>capacity (lbs.) | 500                                            |  |  |
| Ordering                       | 300-400 pieces per skid                        |  |  |