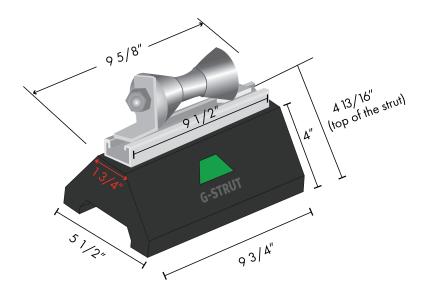

# 300 SERIES

## 300 SERIES OVERVIEW

- Comes pre-assembled at factory
- 14 gauge, 13/16" pre-galvanized steel channel
- Uses standard strut fittings and clamps
- 100% recycled rubber block
- UV resistant materials
- Green reflector for high visibility and safety
- Innovative design inhibits floating and shifting
- Freeze and thaw resistant
- LEED certifiable product
- Vibration dampening
- Compatible with most rooftop materials
- Available in sizes 1" 6"

# 300 SERIES

| 300 SERIES |             |                            |  |
|------------|-------------|----------------------------|--|
| PART #     | DESCRIPTION |                            |  |
| GRB3100    | 1"          | roller stand on roof block |  |
| GRB3125    | 11/4"       | roller stand on roof block |  |
| GRB3150    | 11/2"       | roller stand on roof block |  |
| GRB3200    | 2"          | roller stand on roof block |  |
| GRB3250    | 2 1/2"      | roller stand on roof block |  |
| GRB3300    | 3"          | roller stand on roof block |  |
| GRB3350    | 3 1/2"      | roller stand on roof block |  |
| GRB3400    | 4"          | roller stand on roof block |  |
| GRB3500    | 5"          | roller stand on roof block |  |
| GRB3600    | 6"          | roller stand on roof block |  |
|            |             |                            |  |