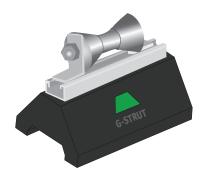

# 300 SERIES

## 300 SERIES OVERVIEW

- Comes pre-assembled at factory
- 14 gauge, 13/16" pre-galvanized steel channel
- Uses standard strut fittings and clamps
- 100% recycled rubber block
- UV resistant materials
- Green reflector for high visibility and safety
- Innovative design inhibits floating and shifting
- Freeze and thaw resistant
- LEED certifiable product
- Vibration dampening
- Compatible with most rooftop materials
- Available in sizes 1" 6"

# 300 SERIES

| 300 SERIES |             |                            |  |
|------------|-------------|----------------------------|--|
| PART #     | DESCRIPTION |                            |  |
| GRB3100    | 1"          | roller stand on roof block |  |
| GRB3125    | 11/4"       | roller stand on roof block |  |
| GRB3150    | 11/2"       | roller stand on roof block |  |
| GRB3200    | 2"          | roller stand on roof block |  |
| GRB3250    | 2 1/2"      | roller stand on roof block |  |
| GRB3300    | 3"          | roller stand on roof block |  |
| GRB3350    | 3 1/2"      | roller stand on roof block |  |
| GRB3400    | 4"          | roller stand on roof block |  |
| GRB3500    | 5"          | roller stand on roof block |  |
| GRB3600    | 6"          | roller stand on roof block |  |
|            |             |                            |  |