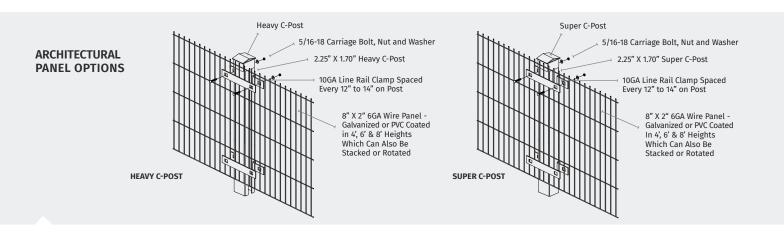

### FENCE SYSTEM

When combined with our welded wire panels, Heavy C-Post and Super C-Post provide superior strength, unique design and modern concepts compared to other fence products on the market. The welded wire panels used in our architectural fence systems are composed of 6-gauge wire in an 8-by-2-inch mesh style that can be galvanized or PVC coated.

#### **SYSTEM SPECIFICATIONS**

- Heavy C-Posts with .121 wall thickness utilize 50,000 lb. minimum yield steel
- Super C-Posts with .130 wall thickness utilize 60,000 lb. minimum yield steel
- Continuously coated with 4 oz. of zinc per square ft., per ASTM-F1043
- ▶ Panels are composed of a 6-gauge wire
- Mesh spacing is 8 in. (vertical) by 2 in. (horizontal) center to center of wires before coatings are applied

#### SYSTEM FEATURES

- All panels can include V-bends to add rigidity and eliminate the need for horizontal bracing
- Systems are available in a galvanized or PVC coated finish
- Available in heights of 4 ft., 6 ft. and 8 ft., which can be stacked or rotated
- Panels can run continuously or end at each post
- ▶ Panels will not unravel or lose structural integrity, even if cut
- System can utilize either Heavy C or Super C posts
- Multiple options are available to attach posts to panels
- Posts are galvanized inside and out
- Systems are proudly made in the U.S.