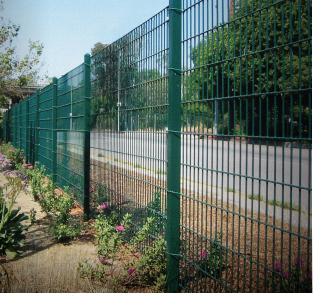

### FENCE SYSTEM

When combined with our welded wire panels, Heavy C-Post and Super C-Post provide superior strength, unique design and modern concepts compared to other fence products on the market. The welded wire panels used in our architectural fence systems are composed of 6-gauge wire in an 8-by-2-inch mesh style that can be galvanized or PVC coated.

#### SYSTEM FEATURES

- All panels can include V-bends to add rigidity and eliminate the need for horizontal bracing
- Systems are available in a galvanized or PVC coated finish
- Available in heights of 4 ft., 6 ft. and 8 ft., which can be stacked or rotated
- Panels can run continuously or end at each post
- ▶ Panels will not unravel or lose structural integrity, even if cut
- System can utilize either Heavy C or Super C posts
- Multiple options are available to attach posts to panels
- Posts are galvanized inside and out
- Systems are proudly made in the U.S.