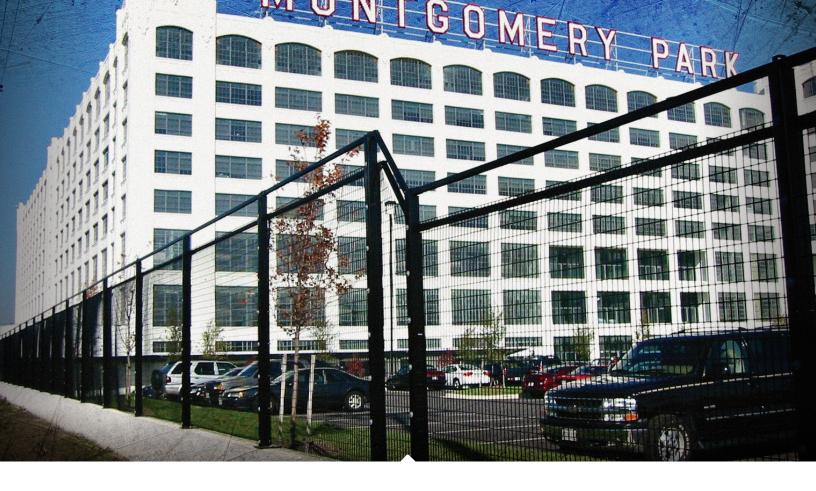

# **ARCHITECTURAL**

### FENCE SYSTEM

When combined with our welded wire panels, Heavy C-Post and Super C-Post provide superior strength, unique design and modern concepts compared to other fence products on the market. The welded wire panels used in our architectural fence systems are composed of 6-gauge wire in an 8-by-2-inch mesh style that can be galvanized or PVC coated.

## Update to a modern concept, retrofit an existing chain link fence or upgrade to a high security solution