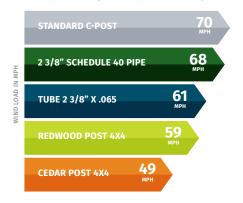

#### WIND LOAD COMPARISON CHART

C-Posts provide greater protection against wind loads