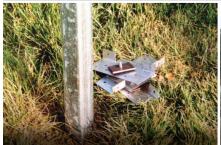

### Installation is as easy as 1, 2, 3 ...

Step 1>
SET POST AND SLIDE ON BRACKET

- Install on any profile of C-Post (including Super C)
- ▶ Slide the bracket along the channel
- ▶ Tighten the bolt to lock it in place

Step 2 • INSTALL WOOD RAILS

- Place the 2-by-4 wood rail on the bracket
- ▶ Affix it with screws or nails