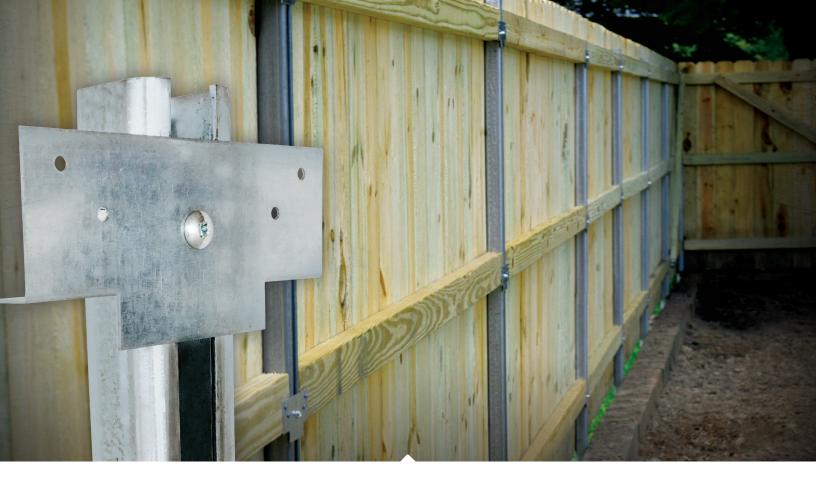

### FENCE SYSTEM

Combined with our uniquely redesigned adjustable metal bracket,

Gregory Fence's roll-formed C-Post can eliminate many of the complaints
and customer callbacks associated with warped, split or rotting wood caused
by wind or water damage. With our wood fence system, you get the strength,
longevity and durability of steel without sacrificing the beauty of wood.

### Step 3 > ATTACH FENCE BOARDS

- Affix boards to the inside and/or outside of the fence line
- This allows an all-wood appearance on both sides of the fence while providing the strength and durability of steel

#### **SYSTEM FEATURES**

- Posts are designed to be driven instead of a concrete set
- Can build all traditional vertical and horizontal picket styles
- One post can do it all (line, corner and gate)
- Does not require any special screws or nails
- Eliminates warped, splitting or rotting wood caused by wind or water damage