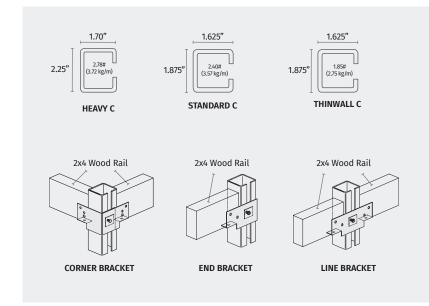

### Installation is as easy as 1, 2, 3 ...

Step 1>
SET POST AND SLIDE ON BRACKET

- Install on any profile of C-Post (including Super C)
- ▶ Slide the bracket along the channel
- ▶ Tighten the bolt to lock it in place

Step 2 • INSTALL WOOD RAILS

- Place the 2-by-4 wood rail on the bracket
- ▶ Affix it with screws or nails

### Step 3 > ATTACH FENCE BOARDS

- Affix boards to the inside and/or outside of the fence line
- This allows an all-wood appearance on both sides of the fence while providing the strength and durability of steel

# SYSTEM SPECIFICATIONS • Standard C-Posts with 1

- Standard C-Posts with .121 wall thickness utilize 50,000 lb. minimum yield steel
- Heavy C-Posts with .121 wall thickness utilize 50,000 lb. minimum yield steel
- Continuously coated with 4 oz. of zinc per square ft., per ASTM-F1043
- Posts can be produced in 1-in. increments per project specifications
- ▶ Brackets are made from 18-gauge pressed steel
- Posts are produced with a minimum of either 12-gauge or 9-gauge steel, depending on the post profile
- Stocking three different posts for a single job eliminates costly overhead