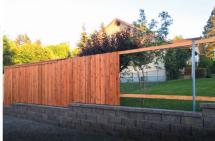

### Step 3 > ATTACH FENCE BOARDS

- Affix boards to the inside and/or outside of the fence line
- This allows an all-wood appearance on both sides of the fence while providing the strength and durability of steel

#### **SYSTEM FEATURES**

- Posts are designed to be driven instead of a concrete set
- Can build all traditional vertical and horizontal picket styles
- One post can do it all (line, corner and gate)
- Does not require any special screws or nails
- Eliminates warped, splitting or rotting wood caused by wind or water damage