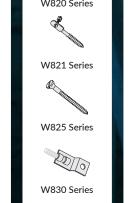

**SYSTEMS** 

GTR

G904 Series

ANGLE

**FITTINGS** 

G301

G302

G303 Series

G304

G3051

G306 Series

G3071

G308

G310

Series

GT623 Series

GT625 Series

FLAT PLATE

G201 Series

G203 Series

G205

G607

G608 Series

GTB608 Series

G609 Series

G610

G611

G6111

G613

**CLEVIS** 

FITTINGS

G622 Series

G623

G624

G625

W100 Series

W110 Series



W140 Series



















W116 Series

W117 Series

W121-W127

W250 Series

W255 Series

W260 Series

W261 Series





**SWIVEL RING** 

**AND BAND** 

W300 and W302

W303 Series

W310 Series

W320 Series

W325 Series

W340 Series

STANDS, WALI

BRACKETS AND

**SUPPORTS** 



CLEVIS

HANGERS

W400 Series









RISER



97

W601 Series

W610 Series

W620 Series

W621 Series

W622 Series

W623 Series

W630 Series

W640 Series









W840 Series



















G214





G313

G314

G315, G3151

G317 Series

G319 Series

G320 Series

G3200 Series

G322

G323 Series

G323 Series

**BRACKETS AND** 





G408 Series

G410 Series







**CLAMPS** 

G402 Series



































W505 Series





W600 Series



W660 Series







W728 Series

000

W736 Series

W737 Series



W761 Series

W765 Series

W780 Series

































0

GT612 Series

GM610 Series