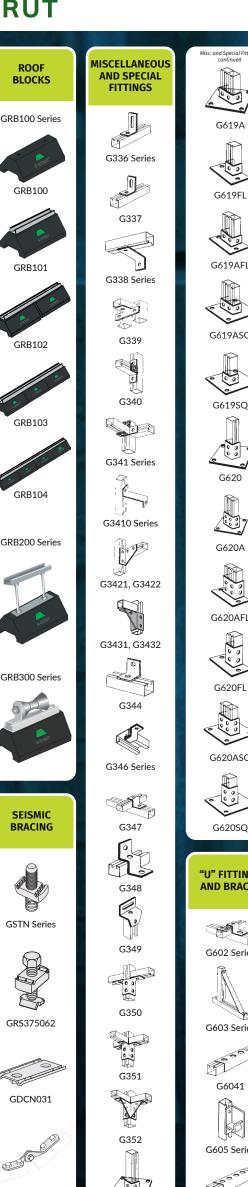

G327

G335

**SUPPORT** 

**SYSTEMS** 

GTR

G904 Series

ANGLE

**FITTINGS** 

**CLEVIS** 

FITTINGS

G622 Series

G623

G624

G625

W100 Series

W110 Series