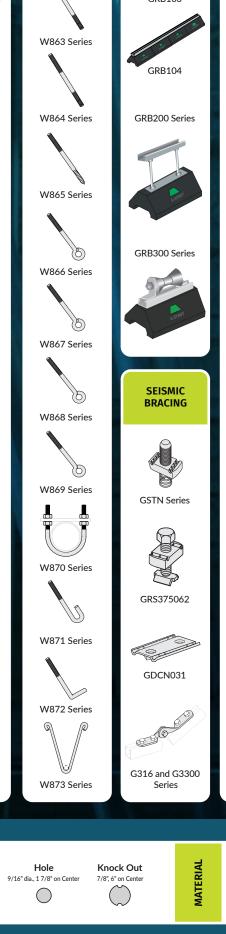

R

G904 Series

ANGLE

**FITTINGS** 

G301

G302

G303 Series

G304

G3051

G306 Series

G3071

G308

G310

Series

GT623 Series

GT625 Series

FLAT PLATE

G201 Series

G203 Series

G205

G607

G608 Series

GTB608 Series

G609 Series

G610

G611

G6111

G613

**CLEVIS** 

FITTINGS

G622 Series

G623

G624

G625

W100 Series

W110 Series



W140 Series



















W116 Series

W117 Series

W121-W127

W250 Series

W255 Series

W260 Series

W261 Series





**SWIVEL RING** 

**AND BAND** 

W300 and W302

W303 Series

W310 Series

W320 Series

W325 Series

W340 Series

STANDS, WALI

BRACKETS AND

**SUPPORTS** 



CLEVIS

HANGERS

W400 Series









RISER



97

W601 Series

W610 Series

W620 Series

W621 Series

W622 Series

W623 Series

W630 Series

W640 Series









W840 Series



















G214





G313

G314

G315, G3151

G317 Series

G319 Series

G320 Series

G3200 Series

G322

G323 Series

G323 Series

**BRACKETS AND** 





G408 Series

G410 Series







**CLAMPS** 

G402 Series



































W505 Series





W600 Series



W660 Series







W728 Series

000

W736 Series

W737 Series



W761 Series

W765 Series

W780 Series

































0

GT612 Series

GM610 Series