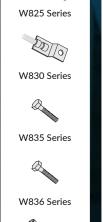

*SYSTEMS** 

GTR

G904 Series

ANGLE

**FITTINGS** 

G301

G302

G303 Series

G304

G3051

G306 Series

G3071

G308

G310

Series

GT623 Series

GT625 Series

FLAT PLATE

G201 Series

G203 Series

G205

G607

G608 Series

GTB608 Series

G609 Series

G610

G611

G6111

G613

**CLEVIS** 

FITTINGS

G622 Series

G623

G624

G625

W100 Series

W110 Series



W140 Series



















W116 Series

W117 Series

W121-W127

W250 Series

W255 Series

W260 Series

W261 Series





**SWIVEL RING** 

**AND BAND** 

W300 and W302

W303 Series

W310 Series

W320 Series

W325 Series

W340 Series

STANDS, WALI

BRACKETS AND

**SUPPORTS** 



CLEVIS

HANGERS

W400 Series









RISER



97

W601 Series

W610 Series

W620 Series

W621 Series

W622 Series

W623 Series

W630 Series

W640 Series









W840 Series



















G214





G313

G314

G315, G3151

G317 Series

G319 Series

G320 Series

G3200 Series

G322

G323 Series

G323 Series

**BRACKETS AND** 





G408 Series

G410 Series







**CLAMPS** 

G402 Series



































W505 Series





W600 Series



W660 Series







W728 Series

000

W736 Series

W737 Series



W761 Series

W765 Series

W780 Series

































0

GT612 Series

GM610 Series