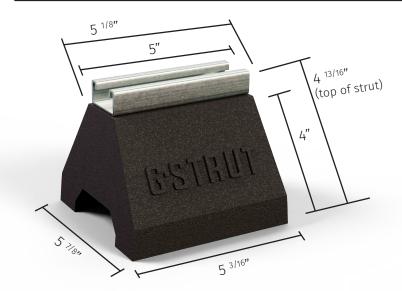

### 400 SERIES OVERVIEW

STANDARD ROOFTOP HALFBLOCK SUPPORT With 13/16" x 1 5/8", 14 gauge (G134), pre-galvanized steel strut channel\*

\*(GRB400 is base only, no channel)

- Comes pre-assembled at factory
- 14 gauge, 13/16" pre-galvanized steel channel
- Uses standard strut fittings and clamps
- 100% recycled rubber block
- UV resistant materials
- · Innovative design inhibits floating and shifting
- Freeze and thaw resistant
- LEED certifiable product
- Vibration dampening
- Compatible with most rooftop materials