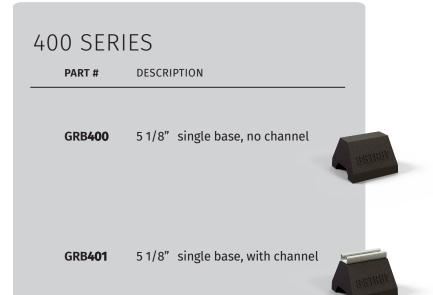

## 400 SERIES

### 400 SERIES OVERVIEW

STANDARD ROOFTOP HALFBLOCK SUPPORT With 13/16" x 1 5/8", 14 gauge (G134), pre-galvanized steel strut channel\*

\*(GRB400 is base only, no channel)

- Comes pre-assembled at factory
- 14 gauge, 13/16" pre-galvanized steel channel
- Uses standard strut fittings and clamps
- 100% recycled rubber block
- UV resistant materials
- · Innovative design inhibits floating and shifting
- Freeze and thaw resistant
- LEED certifiable product
- Vibration dampening
- Compatible with most rooftop materials